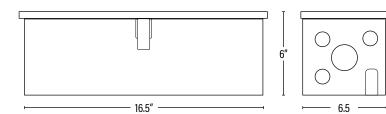

#### **ENVIRONMENT**

| Suitable Location   | WET    |
|---------------------|--------|
| DIMENSIONS (Inches) |        |
| Length              | 16.5"  |
| Width/Diameter      | 6.5"   |
| Height              | 6"     |
| Weight (Lbs)        | 22 lbs |

Line drawings may not be to scale and are for general reference only.

| PACKAGING         |              | UPC          |
|-------------------|--------------|--------------|
| Master Carton     | 1            | 811768021042 |
| Country of Origin | China        |              |
| HS Tariff         | 8504.31.2000 |              |