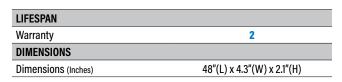

## **PRODUCT DETAILS**

| ELECTRICAL               |                         |
|--------------------------|-------------------------|
| Ballast Brand            | PHILIPS                 |
| Ballast Configuration    | N/A                     |
| Lamp Type (not included) | F32T8                   |
| Number of Lamps          | 1                       |
| Voltage                  | 120-277V                |
| CONSTRUCTION             |                         |
| Housing                  | 22 Gauge C.R.S          |
| Reflector                | 86% White Aluminum      |
| Base / Power Supply      | Hard Wired              |
| Finish                   | High Gloss Baked Enamel |
| PACKAGING                |                         |
| Master Carton            | 1pc / 811768027747      |
| Country of Origin        | China                   |
| HS Tariff                | 9405.10.6020            |
| CERTIFICATIONS           |                         |