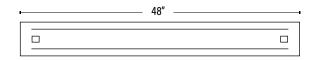

## **PRODUCT DETAILS**

| ELECTRICAL               |                         |
|--------------------------|-------------------------|
| Ballast Brand            | PHILIPS                 |
| Ballast Configuration    | N/A                     |
| Lamp Type (not included) | F32T8                   |
| Number of Lamps          | 1                       |
| Voltage                  | 120-277V                |
| CONSTRUCTION             |                         |
| Housing                  | 22 Gauge C.R.S          |
| Reflector                | 86% White Aluminum      |
| Base / Power Supply      | Hard Wired              |
| Finish                   | High Gloss Baked Enamel |
| PACKAGING                |                         |
| Master Carton            | 1pc / 811768027747      |
| Country of Origin        | China                   |
| HS Tariff                | 9405.10.6020            |
| CERTIFICATIONS           |                         |