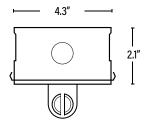

## **PRODUCT DETAILS**

| ELECTRICAL               |                         |
|--------------------------|-------------------------|
| Ballast Brand            | PHILIPS                 |
| Ballast Configuration    | N/A                     |
| Lamp Type (not included) | F32T8                   |
| Number of Lamps          | 1                       |
| Voltage                  | 120-277V                |
| CONSTRUCTION             |                         |
| Housing                  | 22 Gauge C.R.S          |
| Reflector                | 86% White Aluminum      |
| Base / Power Supply      | Hard Wired              |
| Finish                   | High Gloss Baked Enamel |
| PACKAGING                |                         |
| Master Carton            | 1pc / 811768027747      |
| Country of Origin        | China                   |
| HS Tariff                | 9405.10.6020            |
| CERTIFICATIONS           |                         |