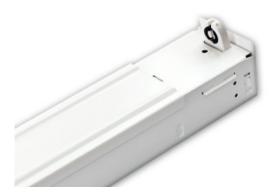

# **55002** NARROW STRIP FIXTURE 1/32

**STRIP FIXTURE** 

#### FEATURES

- Ideal for general purpose lighting in a wide variety of applications that require high lumen levels

- Electronic ballast is standard and available in numerous configurations
- Sufficient knockouts are available for electrical and sensor connection
- · Install flush with ceiling surface or stem mounted singly or in continuous rows