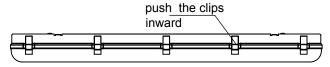

### 2. MOUNTING BRACKETS (Take-down and install)

1. Use screwdriver to pry open the clips, without removing them from housing.

2. Take down diffuser

clips

housing

diffuser

led module

4. Replace diffuser and push clips inward