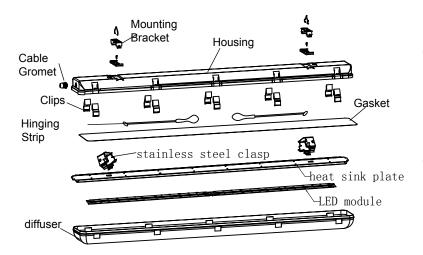

#### 1. PRODUCT INSTALLATION

### 2. MOUNTING BRACKETS (Take-down and install)

1. Use screwdriver to pry open the clips, without removing them from housing.

2. Take down diffuser

clips

housing

diffuser

led module

4. Replace diffuser and push clips inward