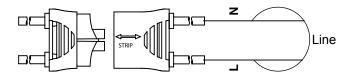

while replacing or maintaining the product to prevent electrical shock
- · Reconstruction or the use of accessory equipment is not recommended. May cause unsafe conditions and will void the warranty.
- Servicing of this equipment should be performed by a qualified electrician.
- Do not mount near electric or gas heaters.
- Do not use this equipment for other than its intended purpose
- SAVE THESE INSTRUCTIONS

## **INSTALLATION**



#### 1. PRODUCT INSTALLATION



### 2. MOUNTING BRACKETS (Take-down and install)

1. Use screwdriver to pry open the clips, without removing them from housing.

2. Take down diffuser

clips

housing

diffuser

led module

4. Replace diffuser and push clips inward





# 55165 LED 40W VAPOR TIGHT INSTALL INSTRUCTIONS



## **INSTALLATION**

3. Power connection



4. Clip Installation



# MOUNTING

3. Chain Mounting



4. Ceiling Mounting