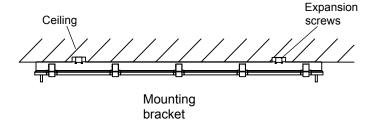

struction or the use of accessory equipment is not recommended. May cause unsafe conditions and will void the warranty.
- Servicing of this equipment should be performed by a qualified electrician.
- Do not mount near electric or gas heaters.
- Do not use this equipment for other than its intended purpose
- SAVE THESE INSTRUCTIONS

## **INSTALLATION**



#### 1. PRODUCT INSTALLATION



### 2. MOUNTING BRACKETS (Take-down and install)

1. Use screwdriver to pry open the clips, without removing them from housing.

2. Take down diffuser

clips

housing

diffuser

led module

4. Replace diffuser and push clips inward





# 55165 LED 40W VAPOR TIGHT INSTALL INSTRUCTIONS



## **INSTALLATION**

3. Power connection



4. Clip Installation



# MOUNTING

3. Chain Mounting



4. Ceiling Mounting