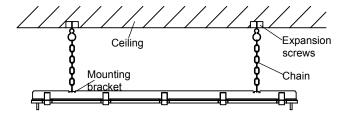

ctrical shock
- · Reconstruction or the use of accessory equipment is not recommended. May cause unsafe conditions and will void the warranty.
- Servicing of this equipment should be performed by a qualified electrician.
- Do not mount near electric or gas heaters.
- Do not use this equipment for other than its intended purpose
- SAVE THESE INSTRUCTIONS

## **INSTALLATION**



#### 1. PRODUCT INSTALLATION



### 2. MOUNTING BRACKETS (Take-down and install)

1. Use screwdriver to pry open the clips, without removing them from housing.

2. Take down diffuser

clips

housing

diffuser

led module

4. Replace diffuser and push clips inward





# 55165 LED 40W VAPOR TIGHT INSTALL INSTRUCTIONS



## **INSTALLATION**

3. Power connection



4. Clip Installation



# MOUNTING

3. Chain Mounting



4. Ceiling Mounting