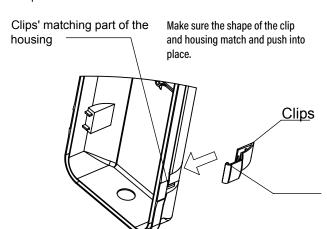

### 2. MOUNTING BRACKETS (Take-down and install)

1. Use screwdriver to pry open the clips, without removing them from housing.

2. Take down diffuser

clips

housing

diffuser

led module

4. Replace diffuser and push clips inward

## **INSTALLATION**

3. Power connection

4. Clip Installation