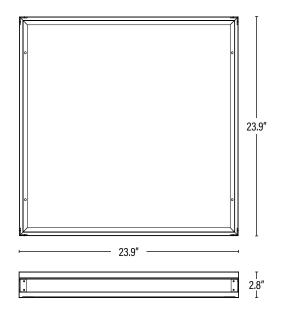

## **DIMENSIONS** (Inches)

| Length         | 23.9" |
|----------------|-------|
| Width/Diameter | 23.9" |
| Height         | 2.8"  |
| Weight (Lbs)   |       |

Line drawings may not be to scale and are for general reference only.