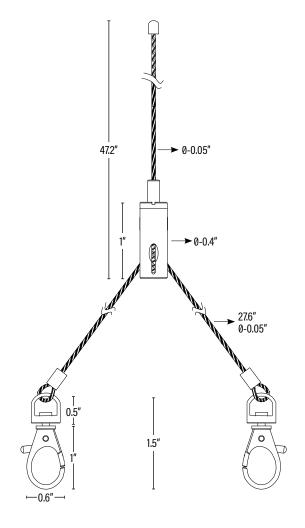

## **DIMENSIONS** (Inches)

| Length         | See Line Drawing |  |
|----------------|------------------|--|
| Cable Diameter | 0.05"            |  |
| Height         | See Line Drawing |  |
| Weight (Lbs)   |                  |  |

Line drawings may not be to scale and are for general reference only.

| PACKAGING         |              | UPC          | DIMENSIONS (LxWxH) | GROSS WEIGHT (Lbs) |
|-------------------|--------------|--------------|--------------------|--------------------|
| Master Carton     | 1            | 854432004545 |                    |                    |
| Country of Origin | China        |              |                    |                    |
| HS Tariff         | 9405.99.4090 |              |                    |                    |