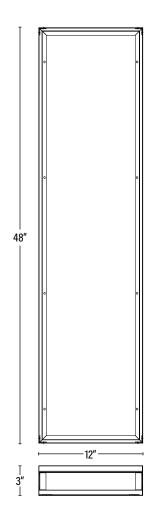

## **APPLICATION**

For use with 1X4 LED Back-Lit Panels.

| DIMENSIONS (Inches) |     |  |
|---------------------|-----|--|
| Length              | 48" |  |
| Width/Diameter      | 12" |  |
| Height              | 3"  |  |
| Net Weight (Lbs)    |     |  |