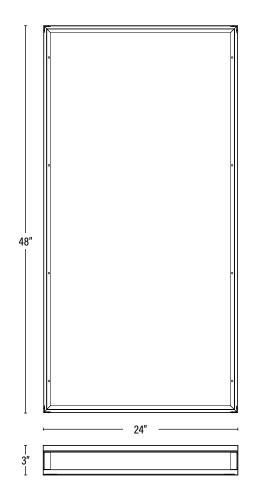

## **APPLICATION**

For use with 2X4 LED Back-lit Panels.

| DIMENSIONS (Inches) |     |  |
|---------------------|-----|--|
| Length              | 48" |  |
| Width/Diameter      | 24" |  |
| Height              | 3"  |  |
| Weight (Lbs)        |     |  |