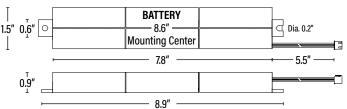

# Item#: **55718 LED 20W EMERGENCY PACK**

| <b>DIMENSIONS</b> (Inches) | DRIVER | BATTERY |
|----------------------------|--------|---------|
| Length                     | 7.4"   | 8.9"    |
| Width                      | 1.5"   | 1.5"    |
| Height                     | 1.1"   | 0.9"    |
| Net Weight (Lbs)           |        |         |