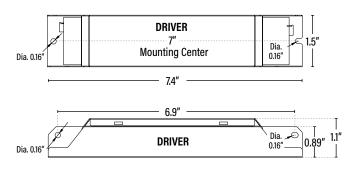

# Item#: **55718 LED 20W EMERGENCY PACK**

| <b>DIMENSIONS</b> (Inches) | DRIVER | BATTERY |
|----------------------------|--------|---------|
| Length                     | 7.4"   | 8.9"    |
| Width                      | 1.5"   | 1.5"    |
| Height                     | 1.1"   | 0.9"    |
| Net Weight (Lbs)           |        |         |