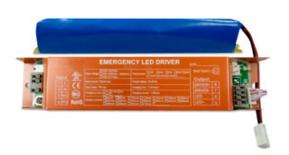

Item#: **55718 LED 20W EMERGENCY PACK** 

**FOR LED INDOOR FIXTURES** 

# **FEATURES**

- · Split-type external Lithium battery
- · Test switch indicator light
- Constant output power
- Self test
- Short circuit, over charge and over discharge protection

# **APPLICATION**

For use with LED fixture drivers that are 150W or less.

#### **OUTPUT**

| Output Power   | 20W       |
|----------------|-----------|
| Output Current | 420-800mA |
| Output Voltage | 25-48V DC |

#### **INPUT**

| Input Power   | 7W Max.            |
|---------------|--------------------|
| Input Current | ≤100mA Max.        |
| Input Voltage | 100-277V • 50/60Hz |

### **PERFORMANCE**

| Emergency Time           | 90 Min.                  |  |  |
|--------------------------|--------------------------|--|--|
| Rech