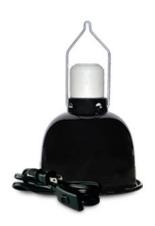

# Item#: **70302 5.5" DOME LIGHT FIXTURE**

## **PREMIUM PET LAMP - ACCESSORY**

#### **FEATURES**

- Designed light and heat your terrarium easily with UVA/UVB or heat lamps\*
- Polished inside to greatly increase light output \*Recommended for use with lamps up to 60 Watts. Lamps not included.

## **APPLICATION**

For use above screen-top terrariums or cages with basking/heat lamps, UVA/UVB lamps and nocturnal viewing lamps.

#### **ORDERING**

| ITEM# | DESCRIPTION                                                                     | CASE |
|-------|---------------------------------------------------------------------------------|------|
| 70302 | 5.5IN BLACK DOME LIGHT WITH HANGER AND PORCELAIN SOCKET AND 6FT CORD AND SWITCH | 24   |