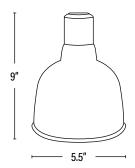

# Warranty (Years)

Net Weight (Lbs)

| CONSTRUCTION         |                            |
|----------------------|----------------------------|
| Housing              | Heavy Gauge Aluminum       |
| Base                 | E26 - Medium               |
| Power Supply         | 6' Cord with On/Off Switch |
| Finish               | Black                      |
| DIMENSIONS (Inches)  |                            |
| Length (MOL)         | 9"                         |
| Width/Diameter (MOD) | 5.5"                       |