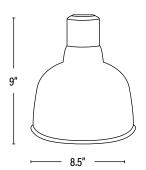

## **CONSTRUCTION**

| Housing              | Heavy Gauge Aluminum       |  |
|----------------------|----------------------------|--|
| nousing              | , ,                        |  |
| Base                 | E26 - Medium               |  |
| Power Supply         | 6' Cord with On/Off Switch |  |
| Finish               | Black                      |  |
| DIMENSIONS (Inches)  |                            |  |
| Length (MOL)         | 9"                         |  |
| Width/Diameter (MOD) | 8.5"                       |  |
| Net Weight (Lbs)     |                            |  |
| ·                    | ·                          |  |