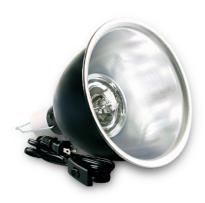

# Item#: **70305 8.5" DOME LIGHT FIXTURE**PREMIUM PET LAMP - ACCESSORY

# **FEATURES**

- Designed light and heat your terrarium easily with UVA/UVB or heat lamps\*
- Polished inside to greatly increase light output \*Recommended for use with lamps up to 160 Watts. Lamps not included.

# **APPLICATION**

For use above screen-top terrariums or cages with basking/heat lamps, UVA/UVB lamps and nocturnal viewing lamps.

## **CONSTRUCTION**

| Housing              | Heavy Gauge Aluminum       |  |
|----------------------|----------------------------|--|
| nousing              | , ,                        |  |
| Base                 | E26 - Medium               |  |
| Power Supply         | 6' Cord with On/Off Switch |  |
| Finish               | Black                      |  |
| DIMENSIONS (Inches)  |                            |  |
| Length (MOL)         | 9"                         |  |
| Width/Diameter (MOD) | 8.5"                       |  |
| Net Weight (Lbs)     |                            |  |
| ·                    | ·                          |  |