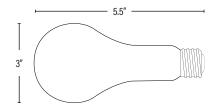

| 60pc / N/A        |  |
|-------------------|--|
| N/A               |  |
| China             |  |
| 8539.22.8060      |  |
|                   |  |
| 5.5"(L) x 3"(DIA) |  |
|                   |  |