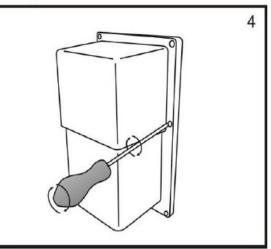

3. Use the provided screws to fix the main part of the fixture to the wall. If the screws holes are not open on the fixture, please use proper tool to get holes at the hole locations first.

Make sure the fixture is fixed steady and horizontal. Put the cover on with screws.