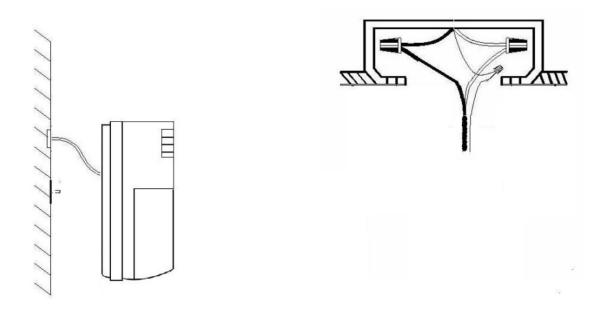

2. The lamp will be directly fixed on the mounting surface as shown below with the mounting hardware during installation.

1. Take the fixture cover away.

2. Take the fixture and connect the wires to the corresponding same color of wires (white, black, green) from the lamp to the wall. Please ensure all wires are correctly connected.

## 3. Wiring construction.

Wiring method: Wire the black line to the cable L (live wire), and white one to line N (null line), yellow-green one to G (ground) inside outlet box (figure above). After all the installation is finished and fine, power on the lamp and it will work.