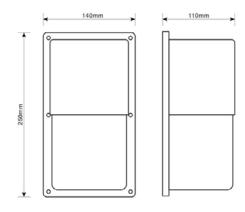

## **PLEASE FIND A QUALIFIED ELECTRICIAN FOR INSTALLATION.** Please read the instruction before you install and use the luminaire.

83117 LED MINI WALL PACK 12W 120V 50/60HZ AC

Sutitable for indoor and outdoor, moisture proof and dustproof.