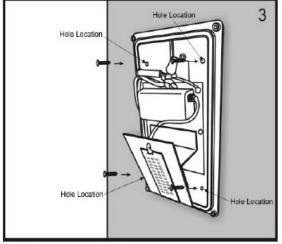

3. Use the provided screws to fix the main part of the fixture to the wall. If the screws holes are not open on the fixture, please use proper tool to get holes at the hole locations first.

Make sure the fixture is fixed steady and horizontal. Put the cover on with screws.