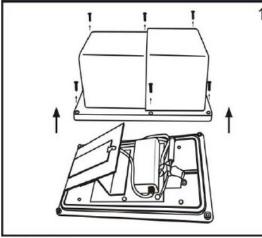

2. The lamp will be directly fixed on the mounting surface as shown below with the mounting hardware during installation.

1. Take the fixture cover away.

2. Take the fixture and connect the wires to the corresponding same color of wires (white, black, green) from the lamp to the wall. Please ensure all wires are correctly connected.