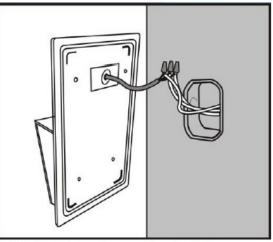

2. The lamp will be directly fixed on the mounting surface as shown below with the mounting hardware during installation.

1. Take the fixture cover away.

2. Take the fixture and connect the wires to the corresponding same color of wires (white, black, green) from the lamp to the wall. Please ensure all wires are correctly connected.

## 3. Wiring construction.

Wiring method: Wire the black line to the cable L (live wire), and white one to line N (null line), yellow-green one to G (ground) inside outlet box (figure above). After all the installation is finished and fine, power on the lamp and it will work.