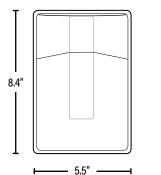

#### **APPLICATION**

- Security, pathway and perimeter lighting
- Building entry ways and walkways

| SPECIFICATIONS         |                             |  |  |  |  |  |    |  |
|------------------------|-----------------------------|--|--|--|--|--|----|--|
| Power Consumption      | 25W                         |  |  |  |  |  |    |  |
| Input Voltage          | 120V                        |  |  |  |  |  |    |  |
| Power Factor           | 0.9                         |  |  |  |  |  |    |  |
| Lumens                 | 2126                        |  |  |  |  |  |    |  |
| Luminous Efficiency    | 84 Lm/W                     |  |  |  |  |  |    |  |
| Color Temperature      | 4000K                       |  |  |  |  |  |    |  |
| CRI                    | 83                          |  |  |  |  |  | 83 |  |
| Housing                | Aluminum Alloy; Grade ADC12 |  |  |  |  |  |    |  |
| Lens                   | PC Cover                    |  |  |  |  |  |    |  |
| Finish                 | Black                       |  |  |  |  |  |    |  |
| Dimensions (Inches)    | 8.4"(L) x 5.5"(W) x 3.2"(D) |  |  |  |  |  |    |  |
| LIFESPAN & ENVIRONMENT |                             |  |  |  |  |  |    |  |
| Average Life           | 50,000                      |  |  |  |  |  |    |  |
| Operating Temperature  | -25°C ~ 40°C                |  |  |  |  |  |    |  |
| DIMENSIONS             |                             |  |  |  |  |  |    |  |