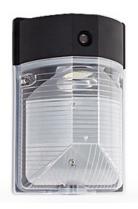

# 83217PC LED MINI WALL PACK/25W

**TECHNICAL DATA SHEET** 

## **OUTDOOR WALL-MOUNTED AREA LUMINAIRES**

- Easy installation
- Replaces 50W HID
- · With photo cell

#### HOUSING

- Sealed die-casting profile for outdoor applications.
- Polycarbonate optical lens with UV stabilizers.
- Damp and Wet Locations

#### **APPLICATION**

- Security, pathway and perimeter lighting
- Building entry ways and walkways

| SPECIFICATIONS         |                             |  |  |  |  |  |    |  |
|------------------------|-----------------------------|--|--|--|--|--|----|--|
| Power Consumption      | 25W                         |  |  |  |  |  |    |  |
| Input Voltage          | 120V                        |  |  |  |  |  |    |  |
| Power Factor           | 0.9                         |  |  |  |  |  |    |  |
| Lumens                 | 2126                        |  |  |  |  |  |    |  |
| Luminous Efficiency    | 84 Lm/W                     |  |  |  |  |  |    |  |
| Color Temperature      | 4000K                       |  |  |  |  |  |    |  |
| CRI                    | 83                          |  |  |  |  |  | 83 |  |
| Housing                | Aluminum Alloy; Grade ADC12 |  |  |  |  |  |    |  |
| Lens                   | PC Cover                    |  |  |  |  |  |    |  |
| Finish                 | Black                       |  |  |  |  |  |    |  |
| Dimensions (Inches)    | 8.4"(L) x 5.5"(W) x 3.2"(D) |  |  |  |  |  |    |  |
| LIFESPAN & ENVIRONMENT |                             |  |  |  |  |  |    |  |
| Average Life           | 50,000                      |  |  |  |  |  |    |  |
| Operating Temperature  | -25°C ~ 40°C                |  |  |  |  |  |    |  |
| DIMENSIONS             |                             |  |  |  |  |  |    |  |