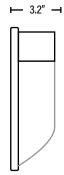

#### **APPLICATION**

- Security, pathway and perimeter lighting
- Building entry ways and walkways

| SPECIFICATIONS         |                             |  |  |  |  |  |    |  |
|------------------------|-----------------------------|--|--|--|--|--|----|--|
| Power Consumption      | 25W                         |  |  |  |  |  |    |  |
| Input Voltage          | 120V                        |  |  |  |  |  |    |  |
| Power Factor           | 0.9                         |  |  |  |  |  |    |  |
| Lumens                 | 2126                        |  |  |  |  |  |    |  |
| Luminous Efficiency    | 84 Lm/W                     |  |  |  |  |  |    |  |
| Color Temperature      | 4000K                       |  |  |  |  |  |    |  |
| CRI                    | 83                          |  |  |  |  |  | 83 |  |
| Housing                | Aluminum Alloy; Grade ADC12 |  |  |  |  |  |    |  |
| Lens                   | PC Cover                    |  |  |  |  |  |    |  |
| Finish                 | Black                       |  |  |  |  |  |    |  |
| Dimensions (Inches)    | 8.4"(L) x 5.5"(W) x 3.2"(D) |  |  |  |  |  |    |  |
| LIFESPAN & ENVIRONMENT |                             |  |  |  |  |  |    |  |
| Average Life           | 50,000                      |  |  |  |  |  |    |  |
| Operating Temperature  | -25°C ~ 40°C                |  |  |  |  |  |    |  |
| DIMENSIONS             |                             |  |  |  |  |  |    |  |