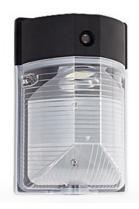

# **Outdoor Wall-Mounted Area Luminaires**

- Easy installation
- · Replaces 50W HID

#### **HOUSING**

- Sealed die-casting profile for outdoor applications.
- Polycarbonate optical lens with UV stabilizers.
- · Damp and Wet Locations

#### **APPLICATION**

- · Security, pathway and perimeter lighting
- Building entry ways and walkways

| SPECIFICATIONS         |                             |  |  |  |  |  |  |
|------------------------|-----------------------------|--|--|--|--|--|--|
| Power Consumption      | 25W                         |  |  |  |  |  |  |
| Input Voltage          | 120-277V                    |  |  |  |  |  |  |
| Power Factor           | 0.9                         |  |  |  |  |  |  |
| Lumens                 | 2126                        |  |  |  |  |  |  |
| Luminous Efficiency    | 84 Lm/W                     |  |  |  |  |  |  |
| Color Temperature      | 4000K                       |  |  |  |  |  |  |
| CRI                    | 83                          |  |  |  |  |  |  |
| Housing                | Die-Cast Aluminum           |  |  |  |  |  |  |
| Lens                   | PC Cover                    |  |  |  |  |  |  |
| Finish                 | Bronze                      |  |  |  |  |  |  |
| Dimensions (Inches)    | 8.4"(L) x 5.5"(W) x 3.2"(D) |  |  |  |  |  |  |
| LIFESPAN & ENVIRONMENT |                             |  |  |  |  |  |  |
| Average Life           | 50,000                      |  |  |  |  |  |  |
| Operating Temperature  | -25°C ~ 40°C                |  |  |  |  |  |  |
| DIMENSIONS             |                             |  |  |  |  |  |  |