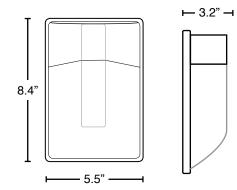

#### **APPLICATION**

- · Security, pathway and perimeter lighting
- Building entry ways and walkways

| SPECIFICATIONS         |                             |  |  |  |  |  |  |
|------------------------|-----------------------------|--|--|--|--|--|--|
| Power Consumption      | 25W                         |  |  |  |  |  |  |
| Input Voltage          | 120-277V                    |  |  |  |  |  |  |
| Power Factor           | 0.9                         |  |  |  |  |  |  |
| Lumens                 | 2126                        |  |  |  |  |  |  |
| Luminous Efficiency    | 84 Lm/W                     |  |  |  |  |  |  |
| Color Temperature      | 4000K                       |  |  |  |  |  |  |
| CRI                    | 83                          |  |  |  |  |  |  |
| Housing                | Die-Cast Aluminum           |  |  |  |  |  |  |
| Lens                   | PC Cover                    |  |  |  |  |  |  |
| Finish                 | Bronze                      |  |  |  |  |  |  |
| Dimensions (Inches)    | 8.4"(L) x 5.5"(W) x 3.2"(D) |  |  |  |  |  |  |
| LIFESPAN & ENVIRONMENT |                             |  |  |  |  |  |  |
| Average Life           | 50,000                      |  |  |  |  |  |  |
| Operating Temperature  | -25°C ~ 40°C                |  |  |  |  |  |  |
| DIMENSIONS             |                             |  |  |  |  |  |  |