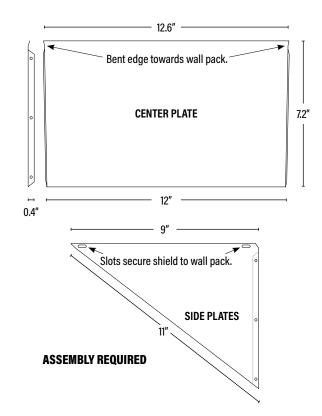

## **APPLICATION**

For use with LED Wall Pack (25W/40W/60W/80W)

| DIMENSIONS (Inches) |       |  |
|---------------------|-------|--|
| Length              | 12.6" |  |
| Width               | 7.2"  |  |
| Height              | 9"    |  |
| Net Weight (Lbs)    | 1.1   |  |

## **Kit Includes:**

- 1 ea. Center Plate
- 2 ea. Side Plates
- 10 ea. Rivets (Rivet gun not included)