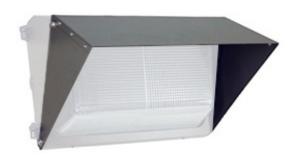

## Item#: 83335 SHIELD FOR LED WALL PACKS ACCESSORY

## **APPLICATION**

For use with LED Wall Pack (25W/40W/60W/80W)

| DIMENSIONS (Inches) |       |  |
|---------------------|-------|--|
| Length              | 12.6" |  |
| Width               | 7.2"  |  |
| Height              | 9"    |  |
| Net Weight (Lbs)    | 1.1   |  |