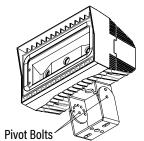

## TRUNNION (U-BRACKET) MOUNTING - Should be installed by a qualified electrician.

**CAUTION:** UL and C-UL listed or CSA certified liquid tight cord grip suitable for use with three conductor type STW flexible cord shall be used for connection to a wet location outlet box (not provided).

To adjust the angle of the fixture using the trunnion:

1. Loosen the Pivot Bolts & angle locking screw.

2. Adjust fixture to desired angle.

3. Tighten Pivot Bolts & angle locking screw.

PREMIUM QUALITY LIGHTING® - Phone: 800-323-8107