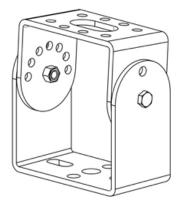

## Item#: 83350 TRUNNION MOUNT FOR LARGE FLOOD LIGHT/83325 ACCESSORY

5.6"

**APPLICATION** 

For use with LED Flood Light 83325

| DIMENSIONS (Inches) |      |  |  |
|---------------------|------|--|--|
| Length              | 5.6" |  |  |
| Width               | 5.6" |  |  |
| Height              | 2.8" |  |  |
| Net Weight (Lbs)    |      |  |  |