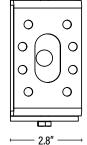

## Item#: 83350 TRUNNION MOUNT FOR LARGE FLOOD LIGHT/83325 ACCESSORY

5.6"

**APPLICATION** 

For use with LED Flood Light 83325

| DIMENSIONS (Inches) |      |  |  |
|---------------------|------|--|--|
| Length              | 5.6" |  |  |
| Width               | 5.6" |  |  |
| Height              | 2.8" |  |  |
| Net Weight (Lbs)    |      |  |  |