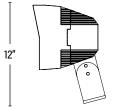

## TRUNNION (U-BRACKET) MOUNTING - Should be installed by a qualified electrician.

**CAUTION:** UL and C-UL listed or CSA certified liquid tight cord grip suitable for use with three conductor type STW flexible cord shall be used for connection to a wet location outlet box (not provided).

To adjust the angle of the fixture using the trunnion:

1. Loosen the Pivot Bolts & angle locking screw.

2. Adjust fixture to desired angle.

3. Tighten Pivot Bolts & angle locking screw.

PREMIUM QUALITY LIGHTING® - Phone: 800-323-8107