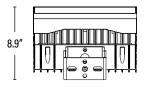

## Item#: 83350 TRUNNION MOUNT FOR LARGE FLOOD LIGHT/83325 ACCESSORY

5.6"

**APPLICATION** 

For use with LED Flood Light 83325

| DIMENSIONS (Inches) |      |  |  |
|---------------------|------|--|--|
| Length              | 5.6" |  |  |
| Width               | 5.6" |  |  |
| Height              | 2.8" |  |  |
| Net Weight (Lbs)    |      |  |  |