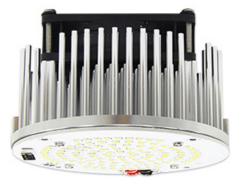

# LED V4 SHOE BOX RETROFIT **TECHNICAL DATA SHEET**

FEATURES

- Reduce energy and maintenance costs up to 90% compared to traditional lamps, almost free of maintenance

- Directional light means no light pollution, dark sky compliance.
- Cold-forging technology (pin heat-sink)
- Pure Aluminum heat-sink
- Intelligent thermal control
- · Light weigh, durable.

#### APPLICATION

Replaces existing metal halide and HPS lamps.

| SPECIFICATIONS         |                             |  |  |  |  |       |  |
|------------------------|-----------------------------|--|--|--|--|-------|--|
| Power Consumption      | 60W                         |  |  |  |  |       |  |
| Input Voltage          | 100-277V                    |  |  |  |  |       |  |
| Lumens                 | 8238                        |  |  |  |  |       |  |
| Luminous Efficiency    | 132 Lm/W                    |  |  |  |  |       |  |
| Color Temperature      | 5000K                       |  |  |  |  | 5000K |  |
| CRI                    | 75                          |  |  |  |  |       |  |
| Beam Angle             | 110°                        |  |  |  |  |       |  |
| Finish                 | Silver                      |  |  |  |  |       |  |
| Dimensions (Inches)    | 4.6"(L) x 4.6"(W) x 1.9"(H) |  |  |  |  |       |  |
| Weight                 | 0.35kg / 0.77 lbs           |  |  |  |  |       |  |
| LED                    |                             |  |  |  |  |       |  |
| LED Driver             | Meanwell LPF-60-30          |  |  |  |  |       |  |
| LIFESPAN & ENVIRONMENT |                             |  |  |  |  |       |  |
| Average Life           | 50,000                      |  |  |  |  |       |  |
| Operating Temperature  | -35°C ~ 55°C                |  |  |  |  |       |  |