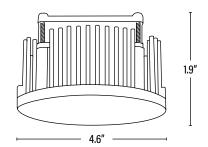

#### APPLICATION

Replaces existing metal halide and HPS lamps.

| SPECIFICATIONS         |                             |  |  |  |  |       |  |
|------------------------|-----------------------------|--|--|--|--|-------|--|
| Power Consumption      | 60W                         |  |  |  |  |       |  |
| Input Voltage          | 100-277V                    |  |  |  |  |       |  |
| Lumens                 | 8238                        |  |  |  |  |       |  |
| Luminous Efficiency    | 132 Lm/W                    |  |  |  |  |       |  |
| Color Temperature      | 5000K                       |  |  |  |  | 5000K |  |
| CRI                    | 75                          |  |  |  |  |       |  |
| Beam Angle             | 110°                        |  |  |  |  |       |  |
| Finish                 | Silver                      |  |  |  |  |       |  |
| Dimensions (Inches)    | 4.6"(L) x 4.6"(W) x 1.9"(H) |  |  |  |  |       |  |
| Weight                 | 0.35kg / 0.77 lbs           |  |  |  |  |       |  |
| LED                    |                             |  |  |  |  |       |  |
| LED Driver             | Meanwell LPF-60-30          |  |  |  |  |       |  |
| LIFESPAN & ENVIRONMENT |                             |  |  |  |  |       |  |
| Average Life           | 50,000                      |  |  |  |  |       |  |
| Operating Temperature  | -35°C ~ 55°C                |  |  |  |  |       |  |

## DIMENSIONS