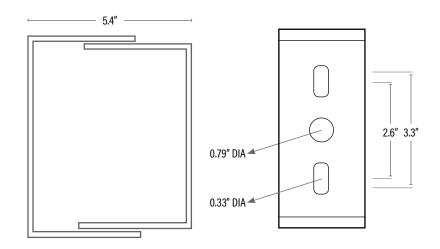

## INSTALL

**1.** Drill 2 holes in the wall to match the mounting holes on the trunnion bracket. Use expansion screws/anchors to properly secure it to the wall.

2. After securing bracket to the wall angle can be adjusted by the small screw on the side (make sure to tighten screws after desired angle has been set), then connect the AC wire.