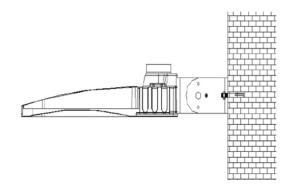

## INSTALL

**1.** Drill 2 holes in the wall to match the mounting holes on the trunnion bracket. Use expansion screws/anchors to properly secure it to the wall.

2. After securing bracket to the wall angle can be adjusted by the small screw on the side (make sure to tighten screws after desired angle has been set), then connect the AC wire.