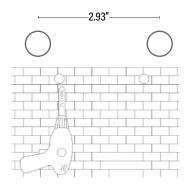

## INSTALL

**1.** Drill 2 holes in the wall to match the mounting holes on the trunnion bracket. Use expansion screws/anchors to properly secure it to the wall.

2. After securing bracket to the wall angle can be adjusted by the small screw on the side (make sure to tighten screws after desired angle has been set), then connect the AC wire.