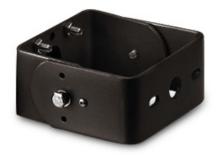

## **TECHNICAL DATA SHEET**

83611 TRUNNION U MOUNT BRACKET

## ORDERING

| ITEM# | DESCRIPTION                                                  | CASE |
|-------|--------------------------------------------------------------|------|
| 83611 | TRUNNION U MOUNT BRACKET FOR STEALTH™/BRONZE- SUPERIOR LIFE® | 1    |