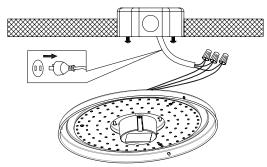

## INSTALLATION Parts Included:

**1:** Unpack the box and twist off the lamp cover

2: Mounting screws

**3:** Connect the wire according to L/N/E instruction.

**4:** Insert wire into junction box, then rotate panel until the screws line up with the screw holes