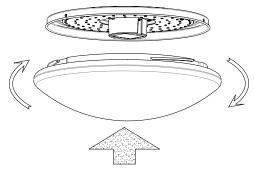

## INSTALLATION Parts Included:

**1:** Unpack the box and twist off the lamp cover

2: Mounting screws

**3:** Connect the wire according to L/N/E instruction.

**4:** Insert wire into junction box, then rotate panel until the screws line up with the screw holes

**5:** Tighten the screws and make sure the lamp is well mounted.

6: Put lamp cover back on.