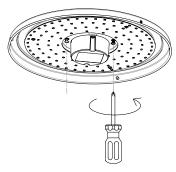

## INSTALLATION Parts Included:

**1:** Unpack the box and twist off the lamp cover

2: Mounting screws

**3:** Connect the wire according to L/N/E instruction.

**4:** Insert wire into junction box, then rotate panel until the screws line up with the screw holes

**5:** Tighten the screws and make sure the lamp is well mounted.

6: Put lamp cover back on.