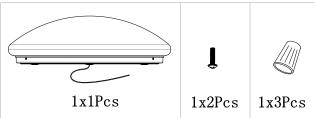

## INSTALLATION Parts Included:

**1:** Unpack the box and twist off the lamp cover

2: Mounting screws

**3:** Connect the wire according to L/N/E instruction.

**4:** Insert wire into junction box, then rotate panel until the screws line up with the screw holes