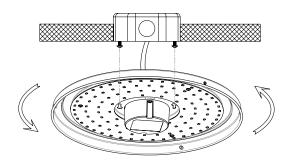

**5:** Tighten the screws and make sure the lamp is well mounted.

6: Put lamp cover back on.