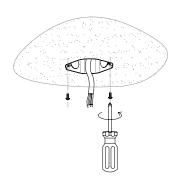

## INSTALLATION Parts Included:

**1:** Unpack the box and twist off the lamp cover

2: Mounting screws

**3:** Connect the wire according to L/N/E instruction.

**4:** Insert wire into junction box, then rotate panel until the screws line up with the screw holes

**5:** Tighten the screws and make sure the lamp is well mounted.

6: Put lamp cover back on.