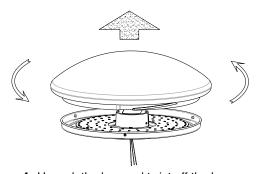

## INSTALLATION Parts Included:

**1:** Unpack the box and twist off the lamp cover

2: Mounting screws

**3:** Connect the wire according to L/N/E instruction.

**4:** Insert wire into junction box, then rotate panel until the screws line up with the screw holes