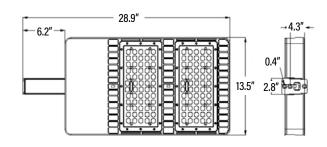

## **DIMENSIONS** (Inches)

| Length       | 28.9" |
|--------------|-------|
| Width        | 13.5" |
| Height       | 2.4"  |
| Weight (Lbs) | 23.1  |

VIEW

| PACKAGING         |              | UPC          | <b>DIMENSIONS</b> (LxWxH) | <b>GROSS WEIGHT</b> (Lbs) |
|-------------------|--------------|--------------|---------------------------|---------------------------|
| Master Carton     | 1            | 899645001790 | 32.3" x 7.9" x 16.1"      | 27.1                      |
| Country of Origin | China        |              |                           |                           |
| HS Tariff         | 9405.10.6020 |              |                           |                           |