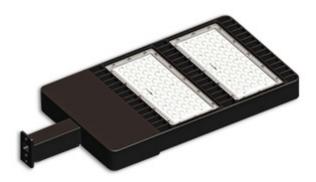

## Item#: 83941 LED SHOE BOX FIXTURE

OUTDOOR POLE/ARM-MOUNTED AREA AND ROADWAY LUMINAIRES

### **FEATURES**

- Elegant and modern appearance
- Hollow heat sink design
- Fixture is lighter with excellent heat dissipation
- · High quality Samsung chip

### **APPLICATION**

Ideal for parking lots, street and building perimeter lighting.