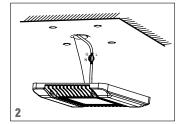

## WARNING DISCONNECT POWER BEFORE INSTALLING OR SERVICING.

- 1: Drill holes into the surface fixture is to be mounted on. (Ceiling, Sheet Metal Box or Sheet Metal Support)
- 2: Install safety rope and connect the cables. Black=L, White=N, Green=G. Make sure wiring is placed inside junction box.
- 3: Install the screws.
- 4: The installation is complete.