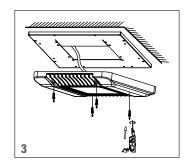

## WARNING DISCONNECT POWER BEFORE INSTALLING OR SERVICING.

- 1: Drill holes into the surface fixture is to be mounted on. (Ceiling, Sheet Metal Box or Sheet Metal Support)
- 2: Install safety rope and connect the cables. Black=L, White=N, Green=G. Make sure wiring is placed inside junction box.
- 3: Install the screws.
- 4: The installation is complete.