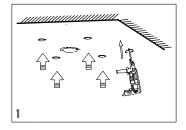

## WARNING DISCONNECT POWER BEFORE INSTALLING OR SERVICING.

- 1: Drill holes into the surface fixture is to be mounted on. (Ceiling, Sheet Metal Box or Sheet Metal Support)
- 2: Install safety rope and connect the cables. Black=L, White=N, Green=G. Make sure wiring is placed inside junction box.
- 3: Install the screws.
- 4: The installation is complete.