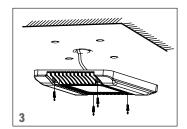

## WARNING DISCONNECT POWER BEFORE INSTALLING OR SERVICING.

- 1: Drill holes into the surface fixture is to be mounted on. (Ceiling, Sheet Metal Box or Sheet Metal Support)
- 2: Install safety rope and connect the cables. Black=L, White=N, Green=G. Make sure wiring is placed inside junction box.
- 3: Install the screws.
- 4: The installation is complete.