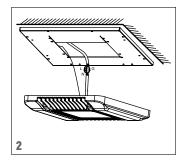

## WARNING DISCONNECT POWER BEFORE INSTALLING OR SERVICING.

- 1: Drill holes into the surface fixture is to be mounted on. (Ceiling, Sheet Metal Box or Sheet Metal Support)
- 2: Install safety rope and connect the cables. Black=L, White=N, Green=G. Make sure wiring is placed inside junction box.
- 3: Install the screws.
- 4: The installation is complete.