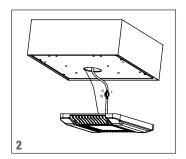

## WARNING DISCONNECT POWER BEFORE INSTALLING OR SERVICING.

- 1: Drill holes into the surface fixture is to be mounted on. (Ceiling, Sheet Metal Box or Sheet Metal Support)
- 2: Install safety rope and connect the cables. Black=L, White=N, Green=G. Make sure wiring is placed inside junction box.
- 3: Install the screws.
- 4: The installation is complete.