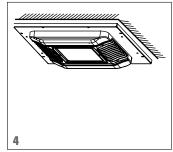

## WARNING DISCONNECT POWER BEFORE INSTALLING OR SERVICING.

- 1: Drill holes into the surface fixture is to be mounted on. (Ceiling, Sheet Metal Box or Sheet Metal Support)
- 2: Install safety rope and connect the cables. Black=L, White=N, Green=G. Make sure wiring is placed inside junction box.
- 3: Install the screws.
- 4: The installation is complete.