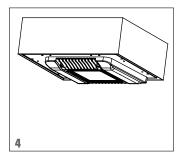

## WARNING DISCONNECT POWER BEFORE INSTALLING OR SERVICING.

- 1: Drill holes into the surface fixture is to be mounted on. (Ceiling, Sheet Metal Box or Sheet Metal Support)
- 2: Install safety rope and connect the cables. Black=L, White=N, Green=G. Make sure wiring is placed inside junction box.
- 3: Install the screws.
- 4: The installation is complete.