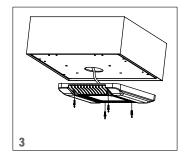

## WARNING DISCONNECT POWER BEFORE INSTALLING OR SERVICING.

- 1: Drill holes into the surface fixture is to be mounted on. (Ceiling, Sheet Metal Box or Sheet Metal Support)
- 2: Install safety rope and connect the cables. Black=L, White=N, Green=G. Make sure wiring is placed inside junction box.
- 3: Install the screws.
- 4: The installation is complete.