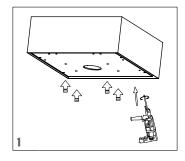

## WARNING DISCONNECT POWER BEFORE INSTALLING OR SERVICING.

- 1: Drill holes into the surface fixture is to be mounted on. (Ceiling, Sheet Metal Box or Sheet Metal Support)
- 2: Install safety rope and connect the cables. Black=L, White=N, Green=G. Make sure wiring is placed inside junction box.
- 3: Install the screws.
- 4: The installation is complete.