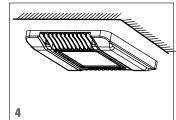

## WARNING DISCONNECT POWER BEFORE INSTALLING OR SERVICING.

- 1: Drill holes into the surface fixture is to be mounted on. (Ceiling, Sheet Metal Box or Sheet Metal Support)
- 2: Install safety rope and connect the cables. Black=L, White=N, Green=G. Make sure wiring is placed inside junction box.
- 3: Install the screws.
- 4: The installation is complete.