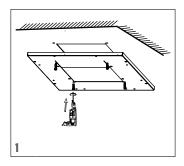

## WARNING DISCONNECT POWER BEFORE INSTALLING OR SERVICING.

- 1: Drill holes into the surface fixture is to be mounted on. (Ceiling, Sheet Metal Box or Sheet Metal Support)
- 2: Install safety rope and connect the cables. Black=L, White=N, Green=G. Make sure wiring is placed inside junction box.
- 3: Install the screws.
- 4: The installation is complete.