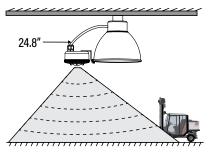

## APPLICATION

For use with 480V Compass High Bays

## 360° TOP AND SIDE VIEW

| ELECTRICAL              |                              |                               |  |  |
|-------------------------|------------------------------|-------------------------------|--|--|
| Voltage                 |                              | 347-480V                      |  |  |
|                         | Resistive / Halogen          | 1500W @ 347V / 1500W @ 480V   |  |  |
| Load Requirements       | Fluorescent Ballast          | 1500VA @ 347V / 1500VA @ 480V |  |  |
|                         | Electronic Ballast (LED/CFL) | 5A @ 347V / 5A @ 480V         |  |  |
| PERFORMANCE             |                              |                               |  |  |
| Detection Angle         |                              | 360°                          |  |  |
| <b>Detection Radius</b> |                              | 30'                           |  |  |
| Max. Mounting Heigh     | t                            | 40'                           |  |  |
| Dim Control Output      |                              | 0-10V Dimming                 |  |  |
| ENVIRONMENT             |                              |                               |  |  |
| Operating Temperatu     | re                           | -40° ~ 167°F                  |  |  |
| Suitable Location       |                              | WET                           |  |  |
| Ingress Protection Ra   | nting                        | IP65                          |  |  |
| LIFESPAN                |                              |                               |  |  |
| Warranty (Years)        |                              | 5                             |  |  |
| CONSTRUCTION            |                              |                               |  |  |
| Housing                 |                              | PC                            |  |  |
| Mounting                |                              | Hard Wired                    |  |  |
| Finish                  |                              | White                         |  |  |
|                         |                              |                               |  |  |