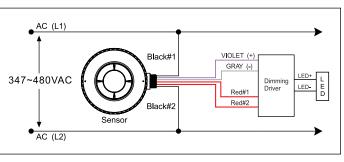

## **DIMMING FUNCTION**

The function inside the motion sensor for tri-level control, for areas that require a light change before switch-off. The sensor has 3 levels of light: 100%, dimmed light (when natural light is insufficient) and off. Selectable waiting time; motion hold-time and stand-by period; selectable daylight threshold and freedom of detection area.

With sufficient natural light, the light does not switch on when presence is detected. With insufficient natural light, the sensor switches on the light automatically when presence is detected. After hold-time, the light dims to stand-by level if the surrounding natural light is below the daylight threshold. Light switches off automatically after the stand-by period elapses.