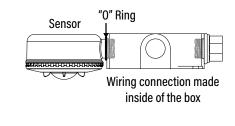

| Master Carton     | 10    |     |                    |                    |
| Individual Box    | 1     |     |                    |                    |
| Country of Origin | China |     |                    |                    |
| HS Tariff         |       |     |                    |                    |

#### ORDERING

| DESCRIPTION                                                         | CASE |
|---------------------------------------------------------------------|------|
| MICROWAVE MOTION SENSOR FOR COMPASS HIGH BAY/480V/1-10V DIMMING/KIT | 10   |
|                                                                     |      |

#### **ADDITIONAL INFORMATION:**

Item may be special order; please consult with sales representative.

### MOUNTING





## **MOUNTING DIRECT TO J-BOX**



#### WIRING



Wiring with non-dimming ballast or LED driver. ON/OFF Sensor