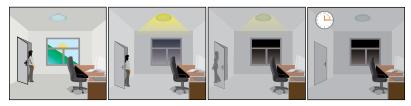

## **DIMMING FUNCTION**

The function inside the motion sensor for tri-level control, for areas that require a light change before switch-off. The sensor has 3 levels of light: 100%, dimmed light (when natural light is insufficient) and off. Selectable waiting time; motion hold-time and stand-by period; selectable daylight threshold and freedom of detection area.

With sufficient natural light, the light does not switch on when presence is detected. With insufficient natural light, the sensor switches on the light automatically when presence is detected. After hold-time, the light dims to stand-by level if the surrounding natural light is below the daylight threshold. Light switches off automatically after the stand-by period elapses.