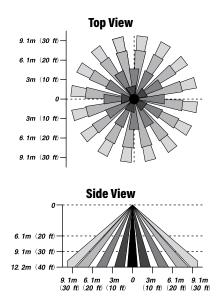

## 360° TOP AND SIDE VIEW

| ELECTRICAL              |                              |                               |  |  |
|-------------------------|------------------------------|-------------------------------|--|--|
| Voltage                 |                              | 347-480V                      |  |  |
|                         | Resistive / Halogen          | 1500W @ 347V / 1500W @ 480V   |  |  |
| Load Requirements       | Fluorescent Ballast          | 1500VA @ 347V / 1500VA @ 480V |  |  |
|                         | Electronic Ballast (LED/CFL) | 5A @ 347V / 5A @ 480V         |  |  |
| PERFORMANCE             |                              |                               |  |  |
| Detection Angle         |                              | 360°                          |  |  |
| <b>Detection Radius</b> |                              | 30'                           |  |  |
| Max. Mounting Heigh     | t                            | 40'                           |  |  |
| Dim Control Output      |                              | 0-10V Dimming                 |  |  |
| ENVIRONMENT             |                              |                               |  |  |
| Operating Temperatu     | re                           | -40° ~ 167°F                  |  |  |
| Suitable Location       |                              | WET                           |  |  |
| Ingress Protection Ra   | nting                        | IP65                          |  |  |
| LIFESPAN                |                              |                               |  |  |
| Warranty (Years)        |                              | 5                             |  |  |
| CONSTRUCTION            |                              |                               |  |  |
| Housing                 |                              | PC                            |  |  |
| Mounting                |                              | Hard Wired                    |  |  |
| Finish                  |                              | White                         |  |  |
|                         |                              |                               |  |  |