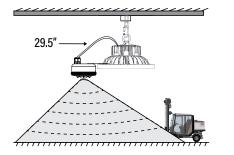

## APPLICATION

For use with 480V Compass High Bays

## 360° TOP AND SIDE VIEW

| ELECTRICAL              |                              |                               |  |  |
|-------------------------|------------------------------|-------------------------------|--|--|
| Voltage                 |                              | 347-480V                      |  |  |
|                         | Resistive / Halogen          | 1500W @ 347V / 1500W @ 480V   |  |  |
| Load Requirements       | Fluorescent Ballast          | 1500VA @ 347V / 1500VA @ 480V |  |  |
|                         | Electronic Ballast (LED/CFL) | 5A @ 347V / 5A @ 480V         |  |  |
| PERFORMANCE             |                              |                               |  |  |
| Detection Angle         |                              | 360°                          |  |  |
| <b>Detection Radius</b> |                              | 30'                           |  |  |
| Max. Mounting Heigh     | t                            | 40'                           |  |  |
| Dim Control Output      |                              | 0-10V Dimming                 |  |  |
| ENVIRONMENT             |                              |                               |  |  |
| Operating Temperatu     | re                           | -40° ~ 167°F                  |  |  |
| Suitable Location       |                              | WET                           |  |  |
| Ingress Protection Ra   | nting                        | IP65                          |  |  |
| LIFESPAN                |                              |                               |  |  |
| Warranty (Years)        |                              | 5                             |  |  |
| CONSTRUCTION            |                              |                               |  |  |
| Housing                 |                              | PC                            |  |  |
| Mounting                |                              | Hard Wired                    |  |  |
| Finish                  |                              | White                         |  |  |
|                         |                              |                               |  |  |