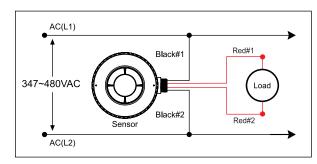

| 10    |     |                    |                    |
| Individual Box    | 1     |     |                    |                    |
| Country of Origin | China |     |                    |                    |
| HS Tariff         |       |     |                    |                    |

#### ORDERING

| DESCRIPTION                                                         | CASE |
|---------------------------------------------------------------------|------|
| MICROWAVE MOTION SENSOR FOR COMPASS HIGH BAY/480V/1-10V DIMMING/KIT | 10   |
|                                                                     |      |

#### **ADDITIONAL INFORMATION:**

Item may be special order; please consult with sales representative.

### MOUNTING





## **MOUNTING DIRECT TO J-BOX**



#### WIRING



Wiring with non-dimming ballast or LED driver. ON/OFF Sensor