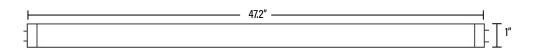

## **90540** LED LINEAR T8

TECHNICAL DATA SHEET



## FEATURES



T8 LED tube lamp provides exceptional LED lighting with reduced energy and maintenance costs. The linear LED does not require a ballast to work and offers a built-in universal line voltage driver, making it a top-of-the-line replacement for standard fluorescent lamps.

- Direct Wire - No ballast required, lamps run off main\*

- · Wide beam design 240° light emitting area
- Exceptional efficacy
- No flickering
- Safety coated

\*\*Non-shunted sockets required, see install instructions for further details.

## DIMENSIONS



**Dimension (Inches)** 

## ORDERING

| ITEM# | DESCRIPTION                                           | WATT | LED | COLOR | LUMENS | CRI | VOLT     | HOURS  | CASE |
|-------|-------------------------------------------------------|------|-----|-------|--------|-----|----------|--------|------|
| 90540 | LED SMD 4' 15WT8/50K/FR/V4/SAFETY COATED - VITA-BRITE | 15   | SMD | 5000K | 1900   | 83  | 120-277V | 50,000 | 25   |





47.2"(L) x 1"(DIA)