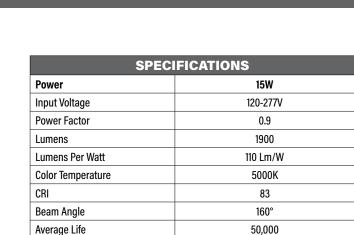

## ORDERING

| ITEM# | DESCRIPTION                                           | WATT | LED | COLOR | LUMENS | CRI | VOLT     | HOURS  | CASE |
|-------|-------------------------------------------------------|------|-----|-------|--------|-----|----------|--------|------|
| 90540 | LED SMD 4' 15WT8/50K/FR/V4/SAFETY COATED - VITA-BRITE | 15   | SMD | 5000K | 1900   | 83  | 120-277V | 50,000 | 25   |