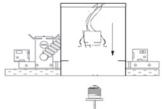

Install the retrofit, press the spring clip to fit the luminaire housing. FIG. 3

Turn on the light.