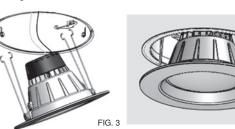

Install the retrofit, press the spring clip to fit the luminaire housing. FIG. 3

Turn on the light.