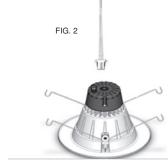

These retrofits can fit 5 inch or 6 inch recessed luminaires.

Check the dimension of recessed luminaire and the lampholder type to see if the retrofit can fit the housing FIG.1

Install the lampholder fitting and then connectors, FIG. 2