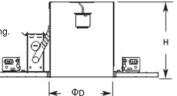

For models 90900 and 90903, "MIN. LAMP COMPARTMENT DIMENSIONS 140 (DIA) X 195 (H) MM" when used in 5 inch recessed laminar, or "MIN. LAMP COMPARTMENT DIMENSIONS 154 (DIA) X 188 (H) MM"used in 6 inch recessed luminaire, in format S16-L2.

These retrofits can fit 5 inch or 6 inch recessed luminaires.

Check the dimension of recessed luminaire and the lampholder type to see if the retrofit can fit the housing FIG.1

Install the lampholder fitting and then connectors, FIG. 2