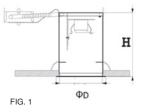

These retrofits can fit 5 inch or 6 inch recessed luminaires.

Check the dimension of recessed luminaire and the lampholder type to see if the retrofit can fit the housing FIG.1

Install the lampholder fitting and then connectors, FIG. 2