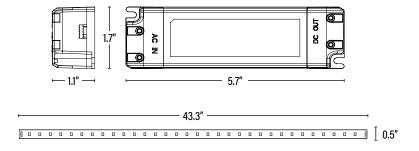

# Item#: **93680**SNAP & GO™ MAGNETIC MODULES

| <b>DIMENSIONS</b> (Inches) | MODULE | DRIVER |
|----------------------------|--------|--------|
| Length                     | 43.3"  | 5.7"   |
| Width/Diameter             | 0.5"   | 1.7"   |
| Height                     | 0.2"   | 1.1"   |
| Weight (Lbs)               |        | 0.3    |

Line drawings may not be to scale and are for general reference only.