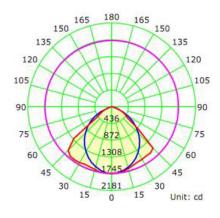

#### **LIGHT DISTRIBUTION CURVE**

| Lumens                                     | 5200         |
|--------------------------------------------|--------------|
| Lumens Per Watt (Lm/W)                     | 130          |
| Color Temperature (CCT)                    | 4000K        |
| Color Rendering (CRI)                      | 80           |
| R9 (Red Value)                             | 6            |
| R13 (Skin Tones)                           | 84           |
| Beam Angle                                 | 140°         |
| Light Distribution                         | Type VS      |
| BUG Rating (Backlight, Uplight, and Glare) | B2 - U2 - G0 |