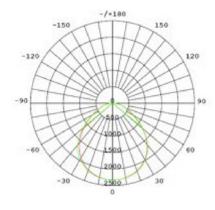

#### **LIGHT DISTRIBUTION CURVE**

| Lumens                                     | 6400          |
|--------------------------------------------|---------------|
| Lumens Per Watt (Lm/W)                     | 128           |
| Color Temperature (CCT)                    | 4000K         |
| Color Rendering (CRI)                      | 80            |
| R9 (Red Value)                             | 8             |
| R13 (Skin Tones)                           | 83            |
| Beam Angle                                 | 140°          |
| Light Distribution                         | Type VS       |
| BUG Rating (Backlight, Uplight, and Glare) | B2 - U1 - G1  |
| Dimmable Lighting Control                  | ACT TORRANGES |