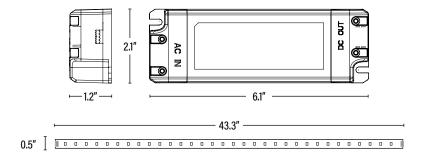

# Item#: **93687 LED SNAP & GO™ MAGNETIC MODULES**

| <b>DIMENSIONS</b> (Inches) | MODULE | DRIVER |
|----------------------------|--------|--------|
| Length                     | 43.3"  | 6.1"   |
| Width/Diameter             | 0.5"   | 2.1"   |
| Height                     | 0.2"   | 1.2"   |
| Net Weight (Lbs)           |        | 0.4    |