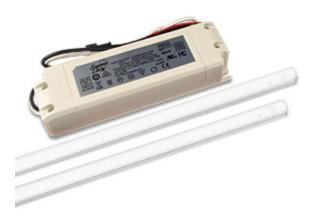

## Item#: 93687 LED SNAP & GO™ **MAGNETIC MODULES**

**LINEAR RETROFIT KITS FOR 2X8 LUMINAIRES** 

#### **FEATURES**

- · Replacements for traditional fluorescent fixtures and recessed troffers in drop-in ceilings
- Quick connect
- · Magnetic mounting
- · Innovative patented design

#### **APPLICATION**

Ideal for retrofitting existing fluorescent fixtures and recessed troffers.