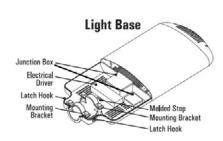

## INSTALLATION

## RECOMMENDED TOOLS FOR ASSEMBLY(NOT PROVIDED)

- BLACK wire is positive and can be connected to either 110 volts or 277 volts.
- · Connect WHITE wire to negative
- Connect GREEN wire to ground
- · Wire connections must be insulated and waterproof