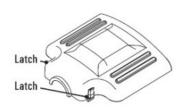

T 120W/110-277V/5700K/BRONZE <b>DLC</b> | 120  | 20      | 5700K | 11,000 | 75  | 110-277V | 0.9          |
| 83185          | LED AREA LIGHT 120W/110-277V/5700K/BLACK             | 120  | 20      | 5700K | 11,000 | 75  | 110-277V | 0.9          |
| 83186          | LED AREA LIGHT 160W/110-277V/5700K/BRONZE <b>DLC</b> | 160  | 30      | 5700K | 14,500 | 75  | 110-277V | 0.9          |
| 83190          | LED AREA LIGHT 300W/110-277V/5700K/BRONZE <b>DLC</b> | 300  | 50      | 5700K | 25,000 | 75  | 110-277V | 0.9          |

## INSTALLATION



## RECOMMENDED TOOLS FOR ASSEMBLY(NOT PROVIDED)



- BLACK wire is positive and can be connected to either 110 volts or 277 volts.
- · Connect WHITE wire to negative
- Connect GREEN wire to ground
- · Wire connections must be insulated and waterproof









The installation of the luminaire's pole should be the same as with regular street light. Please lay a good foundation according to conventional regulations.

The ideal OD(out diameter) of the inserting end of the pole arm should be 2.375". The pole arm that the luminaire will be mounted to must be able to withstand the weight of the luminaire any forces that may be exerted upon it.





Please check DLC website for the most current list of approved items • www.designlights.org Published lumens on LED products are approximate and may vary slightly.