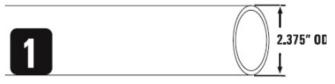

The installation of the luminaire's pole should be the same as with regular street light. Please lay a good foundation according to conventional regulations.

The ideal OD(out diameter) of the inserting end of the pole arm should be 2.375". The pole arm that the luminaire will be mounted to must be able to withstand the weight of the luminaire any forces that may be exerted upon it.