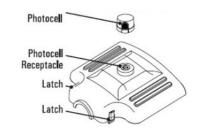

120W/110-277V/5700K/BRONZE <b>DLC</b> | 120  | 20      | 5700K | 11,000 | 75  | 110-277V | 0.9          |
| 83185          | LED AREA LIGHT 120W/110-277V/5700K/BLACK             | 120  | 20      | 5700K | 11,000 | 75  | 110-277V | 0.9          |
| 83186          | LED AREA LIGHT 160W/110-277V/5700K/BRONZE <b>DLC</b> | 160  | 30      | 5700K | 14,500 | 75  | 110-277V | 0.9          |
| 83190          | LED AREA LIGHT 300W/110-277V/5700K/BRONZE <b>DLC</b> | 300  | 50      | 5700K | 25,000 | 75  | 110-277V | 0.9          |

## INSTALLATION



## RECOMMENDED TOOLS FOR ASSEMBLY(NOT PROVIDED)



- BLACK wire is positive and can be connected to either 110 volts or 277 volts.
- · Connect WHITE wire to negative
- Connect GREEN wire to ground
- · Wire connections must be insulated and waterproof









The installation of the luminaire's pole should be the same as with regular street light. Please lay a good foundation according to conventional regulations.

The ideal OD(out diameter) of the inserting end of the pole arm should be 2.375". The pole arm that the luminaire will be mounted to must be able to withstand the weight of the luminaire any forces that may be exerted upon it.





Please check DLC website for the most current list of approved items • www.designlights.org Published lumens on LED products are approximate and may vary slightly.