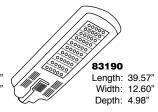

| SPECIFICATIONS |                                                      |      |         |       |        |     |          |              |
|----------------|------------------------------------------------------|------|---------|-------|--------|-----|----------|--------------|
| ITEM#          |                                                      | WATT | LED QTY | COLOR | LUMENS | CRI | VOLT     | POWER FACTOR |
| 83187          | LED AREA LIGHT 60W/110-277V/5700K/BRONZE <b>DLC</b>  | 60   | 10      | 5700K | 5,400  | 75  | 110-277V | 0.9          |
| 83188          | LED AREA LIGHT 80W/110-277V/5700K/BRONZE <b>DLC</b>  | 80   | 15      | 5700K | 7,200  | 75  | 110-277V | 0.9          |
| 83189          | LED AREA LIGHT 100W/110-277V/5700K/BRONZE <b>DLC</b> | 100  | 15      | 5700K | 9,000  | 75  | 110-277V | 0.9          |
| 83183          | LED AREA LIGHT 120W/110-277V/4500K/BRONZE            | 120  | 20      | 4500K | 10,800 | 75  | 110-277V | 0.9          |
| 83184          | LED AREA LIGHT 120W/110-277V/5700K/BRONZE <b>DLC</b> | 120  | 20      | 5700K | 11,000 | 75  | 110-277V | 0.9          |
| 83185          | LED AREA LIGHT 120W/110-277V/5700K/BLACK             | 120  | 20      | 5700K | 11,000 | 75  | 110-277V | 0.9          |
| 83186          | LED AREA LIGHT 160W/110-277V/5700K/BRONZE <b>DLC</b> | 160  | 30      | 5700K | 14,500 | 75  | 110-277V | 0.9          |
| 83190          | LED AREA LIGHT 300W/110-277V/5700K/BRONZE <b>DLC</b> | 300  | 50      | 5700K | 25,000 | 75  | 110-277V | 0.9          |