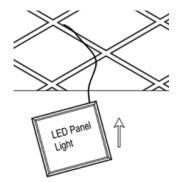

Published lumens on LED products are approximate and may vary slightly.

6. Remove the ceiling plate then arrange the wire.

7. Put LED panel light on the celling screens

8. Check LED panel is mounted properly and securely