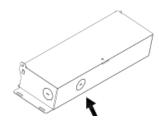

1. Remove the screw on both ends of the Junction Box, then make the right hole for wire.

2. Connect the power wire Into the driver wire. There is a ground line permanently fixed to the luminaires.

3. Use line pressing board clamp the power cord, then tighten the screw

4. Choose the hole of the junction box cover to open it.

5. Fix the cover of the Junction Box then tighten the screw

Please check DLC website for the most current list of approved items • www.designlights.org