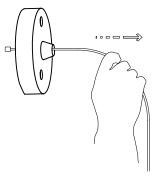

1. Remove the screw on both ends of the Junction Box, then make the right hole for wire.

2. Connect the power wire Into the driver wire. There is a ground line permanently fixed to the luminaires.

3. Use line pressing board clamp the power cord, then tighten the screw

4. Choose the hole of the junction box cover to open it.

5. Fix the cover of the Junction Box then tighten the screw

Please check DLC website for the most current list of approved items • www.designlights.org