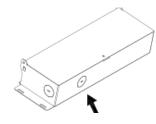

1. Remove the screw on both ends of the Junction Box, then make the right hole for wire.

2. Connect the power wire Into the driver wire. There is a ground line permanently fixed to the luminaires.

3. Use line pressing board clamp the power cord, then tighten the screw