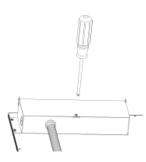

1. Remove the screw on both ends of the Junction Box, then make the right hole for wire.

2. Connect the power wire Into the driver wire. There is a ground line permanently fixed to the luminaires.

3. Use line pressing board clamp the power cord, then tighten the screw

4. Choose the hole of the junction box cover to open it.

5. Fix the cover of the Junction Box then tighten the screw

Please check DLC website for the most current list of approved items • www.designlights.org