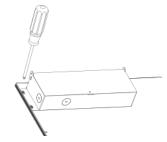

1. Remove the screw on both ends of the Junction Box, then make the right hole for wire.

2. Connect the power wire Into the driver wire. There is a ground line permanently fixed to the luminaires.

3. Use line pressing board clamp the power cord, then tighten the screw