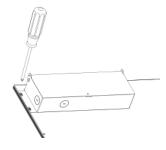

1. Remove the screw on both ends of the Junction Box, then make the right hole for wire.

2. Connect the power wire Into the driver wire. There is a ground line permanently fixed to the luminaires.

3. Use line pressing board clamp the power cord, then tighten the screw