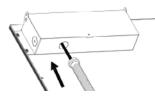

1. Remove the screw on both ends of the Junction Box, then make the right hole for wire.

2. Connect the power wire Into the driver wire. There is a ground line permanently fixed to the luminaires.

3. Use line pressing board clamp the power cord, then tighten the screw