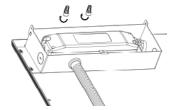

4. Choose the hole of the junction box cover to open it.

5. Fix the cover of the Junction Box then tighten the screw

Please check DLC website for the most current list of approved items • www.designlights.org