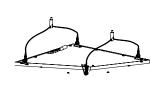

Published lumens on LED products are approximate and may vary slightly.

6. Remove the ceiling plate then arrange the wire.

7. Put LED panel light on the celling screens

8. Check LED panel is mounted properly and securely