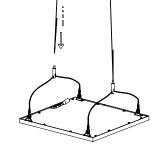

7. Put the expanded screw into the hole, insure the external rim is aligned with the wall.

8. Put the upper suspended rope into the hole of the flange to insure the end cap inside the flange.

9. Fix the flange on the ceiling by the self tapping screw.

10. Fix the under suspend rope in the lamp.

11. Thread another side of the upper suspend rope into the hasp.

12. Adjust the suspend rope to reach the preferred height.

Please check DLC website for the most current list of approved items - www.designlights.org Published lumens on LED products are approximate and may vary slightly.