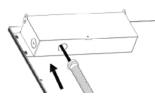

1. Remove the screw on both ends of the Junction Box, then make the right hole for wire.

2. Connect the power wire Into the driver wire. There is a ground line permanently fixed to the luminaires.

3. Use line pressing board clamp the power cord, then tighten the screw