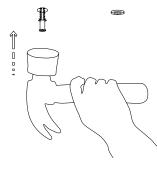

7. Put the expanded screw into the hole, insure the external rim is aligned with the wall.

8. Put the upper suspended rope into the hole of the flange to insure the end cap inside the flange.

9. Fix the flange on the ceiling by the self tapping screw.

10. Fix the under suspend rope in the lamp.

11. Thread another side of the upper suspend rope into the hasp.

12. Adjust the suspend rope to reach the preferred height.

Please check DLC website for the most current list of approved items - www.designlights.org Published lumens on LED products are approximate and may vary slightly.