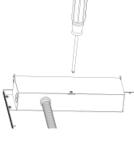

3. Use line pressing board clamp the power cord, then tighten the screw

4. Choose the hole of the junction box cover to open it.

5. Fix the cover of the Junction Box then tighten the screw

6. According to the specification, slotting a hole on the ceiling as the photo shows, diameter 0.24" in (6mm) by 1.38" in (35mm) deep.

7. Put the expanded screw into the hole, insure the external rim is aligned with the wall.

8. Put the upper suspended rope into the hole of the flange to insure the end cap inside the flange.

9. Fix the flange on the ceiling by the self tapping screw.