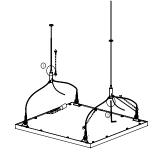

#### **INSTALLATION - SUSPENSION**

1. Remove the screw on both ends of the Junction Box, then make the right hole for wire.

2. Connect the power wire Into the driver wire. There is a ground line permanently fixed to the luminaires.

3. Use line pressing board clamp the power cord, then tighten the screw

4. Choose the hole of the junction box cover to open it.

5. Fix the cover of the Junction Box then tighten the screw

6. According to the specification, slotting a hole on the ceiling as the photo shows, diameter 0.24" in (6mm) by 1.38" in (35mm) deep.

7. Put the expanded screw into the hole, insure the external rim is aligned with the wall.

8. Put the upper suspended rope into the hole of the flange to insure the end cap inside the flange.

9. Fix the flange on the ceiling by the self tapping screw.

10. Fix the under suspend rope in the lamp.

11. Thread another side of the upper suspend rope into the hasp.

12. Adjust the suspend rope to reach the preferred height.

Please check DLC website for the most current list of approved items - www.designlights.org Published lumens on LED products are approximate and may vary slightly.