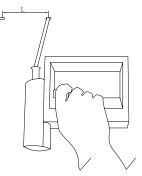

3. Use line pressing board clamp the power cord, then tighten the screw

4. Choose the hole of the junction box cover to open it.

5. Fix the cover of the Junction Box then tighten the screw

6. According to the specification, slotting a hole on the ceiling as the photo shows, diameter 0.24" in (6mm) by 1.38" in (35mm) deep.

7. Put the expanded screw into the hole, insure the external rim is aligned with the wall.

8. Put the upper suspended rope into the hole of the flange to insure the end cap inside the flange.

9. Fix the flange on the ceiling by the self tapping screw.