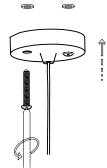

#### **INSTALLATION - SUSPENSION**

1. Remove the screw on both ends of the Junction Box, then make the right hole for wire.

2. Connect the power wire Into the driver wire. There is a ground line permanently fixed to the luminaires.

3. Use line pressing board clamp the power cord, then tighten the screw

4. Choose the hole of the junction box cover to open it.

5. Fix the cover of the Junction Box then tighten the screw

6. According to the specification, slotting a hole on the ceiling as the photo shows, diameter 0.24" in (6mm) by 1.38" in (35mm) deep.

7. Put the expanded screw into the hole, insure the external rim is aligned with the wall.

8. Put the upper suspended rope into the hole of the flange to insure the end cap inside the flange.

9. Fix the flange on the ceiling by the self tapping screw.

10. Fix the under suspend rope in the lamp.

11. Thread another side of the upper suspend rope into the hasp.

12. Adjust the suspend rope to reach the preferred height.

Please check DLC website for the most current list of approved items - www.designlights.org Published lumens on LED products are approximate and may vary slightly.