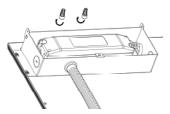

4. Choose the hole of the junction box cover to open it.

5. Fix the cover of the Junction Box then tighten the screw

Please check DLC website for the most current list of approved items • www.designlights.org