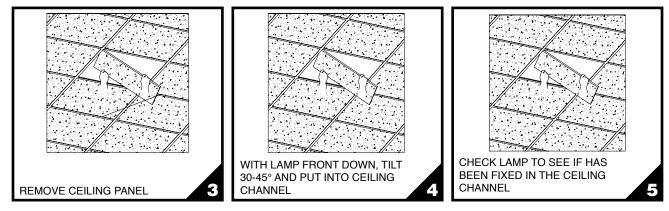

# **INSTALLATION - RECESSED MOUNT**

1. CHECK THE FITTING BAG WITH LIST OF COMPONENTS

2. CHECK SPECIFICATIONS AND DIMENSIONS AND MAKE SURE CEILING MEETS THE INSTALLATION REQUIREMENTS

| ITEM# | SIZE<br>(L) x (W) | EXTERNAL SIZE<br>OF T-CHANNEL | INTERNAL SIZE OF<br>T-CHANNEL | NET WEIGHT       |
|-------|-------------------|-------------------------------|-------------------------------|------------------|
| 90802 | 23.6" x 23.6"     | 22.8" x 22.8"                 | 23.7"x 23.7"                  | 8.8lbs           |
| 90800 | 47.6" x 11.8"     | 49.6" x 11.0"                 | 47.8" x 11.9""                | 8.8lbs           |
| 90804 | 47.6" 23.6"       | 49.6" x 22.8"                 | 47.8" x 23.7"                 | 16.5lbs <b>2</b> |

• THE LAMP MUST BE FULLY RECESSED INTO THE CHANNEL. INSURE THERE IS SPACE FOR ADJUSTING THE LAMP, THE SPACE SHOULD BE NO MORE THAN 0.11" (3mm) OR LAMP WILL FALL DOWN.

WATT LED QTY COLOR LUMENS CRI

4000K