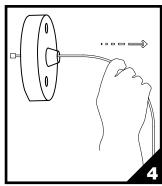

**4.** Put the upper suspended rope into the hole of the flange to insure the end cap inside the flange.

5. Fix the flange on the ceiling by the self tapping screw.

**6.** Fix the under suspend rope in the lamp.

7. Thread another side of the upper suspend rope into the hasp.

**8.** Adjust the suspend rope to reach the preferred height.

CAUTION: END CAP MUST BE LOCKED BY SPANNER OTHERWISE IT WILL FALL OFF AS TIME GOES ON.