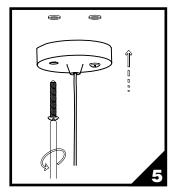

**4.** Put the upper suspended rope into the hole of the flange to insure the end cap inside the flange.

5. Fix the flange on the ceiling by the self tapping screw.

**6.** Fix the under suspend rope in the lamp.