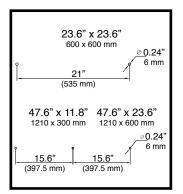

# **INSTALLATION - RECESSED MOUNT**

1. CHECK THE FITTING BAG WITH LIST OF COMPONENTS

2. CHECK SPECIFICATIONS AND DIMENSIONS AND MAKE SURE CEILING MEETS THE INSTALLATION REQUIREMENTS

| ITEM# | SIZE<br>(L) x (W) | EXTERNAL SIZE<br>OF T-CHANNEL | INTERNAL SIZE OF<br>T-CHANNEL | NET WEIGHT       |
|-------|-------------------|-------------------------------|-------------------------------|------------------|
| 90802 | 23.6" x 23.6"     | 22.8" x 22.8"                 | 23.7"x 23.7"                  | 8.8lbs           |
| 90800 | 47.6" x 11.8"     | 49.6" x 11.0"                 | 47.8" x 11.9""                | 8.8lbs           |
| 90804 | 47.6" 23.6"       | 49.6" x 22.8"                 | 47.8" x 23.7"                 | 16.5lbs <b>2</b> |