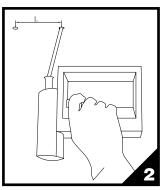

# 1. CHECK THE FITTING BAG WITH LIST OF COMPONENTS

**CAUTION:** INSURE THAT THE WALL IS MADE OF SOLID CONCRETE AND THE THICKNESS IS MORE THAN 1.97" IN (50 MM), OR THE LAMP WILL FALL. INSTALL DIAMETER SHOULD NOT BE MORE THAN 0.24" IN (6 MM)

Tapping site view of ceiling.

2. According to the specification, slotting a hole on the ceiling as the photo shows, diameter 0.24" in (6mm) by 1.38" in (35mm) deep.

**3.** Put the expanded screw into the hole, insure the external rim is aligned with the wall.