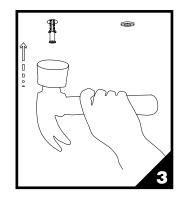

# 1. CHECK THE FITTING BAG WITH LIST OF COMPONENTS

**CAUTION:** INSURE THAT THE WALL IS MADE OF SOLID CONCRETE AND THE THICKNESS IS MORE THAN 1.97" IN (50 MM), OR THE LAMP WILL FALL. INSTALL DIAMETER SHOULD NOT BE MORE THAN 0.24" IN (6 MM)

Tapping site view of ceiling.

2. According to the specification, slotting a hole on the ceiling as the photo shows, diameter 0.24" in (6mm) by 1.38" in (35mm) deep.

**3.** Put the expanded screw into the hole, insure the external rim is aligned with the wall.