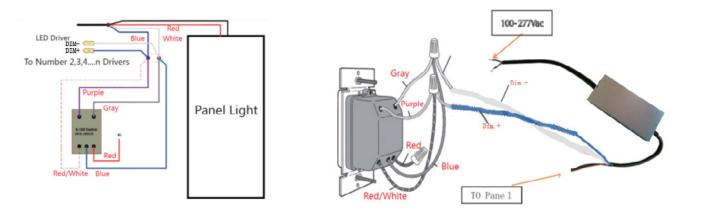

# **INSTALLATION - WIRING INSTRUCTION**

P.Q.L., Inc. • 2285 WARD AVENUE • SIMI VALLEY, CA 93065 • 800.323.8107 • FAX: 877.619.7053 www.PQLighting.com