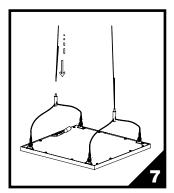

# 1. CHECK THE FITTING BAG WITH LIST OF COMPONENTS

**CAUTION:** INSURE THAT THE WALL IS MADE OF SOLID CONCRETE AND THE THICKNESS IS MORE THAN 1.97" IN (50 MM), OR THE LAMP WILL FALL. INSTALL DIAMETER SHOULD NOT BE MORE THAN 0.24" IN (6 MM)

Tapping site view of ceiling.

2. According to the specification, slotting a hole on the ceiling as the photo shows, diameter 0.24" in (6mm) by 1.38" in (35mm) deep.

**3.** Put the expanded screw into the hole, insure the external rim is aligned with the wall.