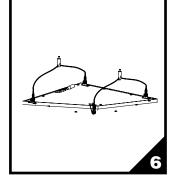

### **INSTALLATION - SUSPENSION**

# 1. CHECK THE FITTING BAG WITH LIST OF COMPONENTS

**CAUTION:** INSURE THAT THE WALL IS MADE OF SOLID CONCRETE AND THE THICKNESS IS MORE THAN 1.97" IN (50 MM), OR THE LAMP WILL FALL. INSTALL DIAMETER SHOULD NOT BE MORE THAN 0.24" IN (6 MM)