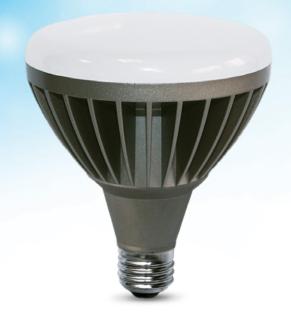

The Superior Life® LED lamp is an efficient way to light sockets once reserved for traditional lamps. They consume up to 80% less energy, thereby significantly reducing operating costs. The superior life hours of this lamp make it ideal for hard to reach places, reducing maintenance.

## **Ordering Information**

| ITEM | # DESCRIPTION                                   | BULB | WATTS | DIMM | COLOR | LUMENS | CRI | MOL  | VOLT | BASE   | HOURS  | CASE |
|------|-------------------------------------------------|------|-------|------|-------|--------|-----|------|------|--------|--------|------|
| 8076 | B LED 18BR40/30K/120° DIMMABLE - SUPERIOR LIFE° | BR40 | 18    | YES  | 3000K | 1050   | 80  | 6.50 | 120  | MEDIUM | 30,000 | 12   |