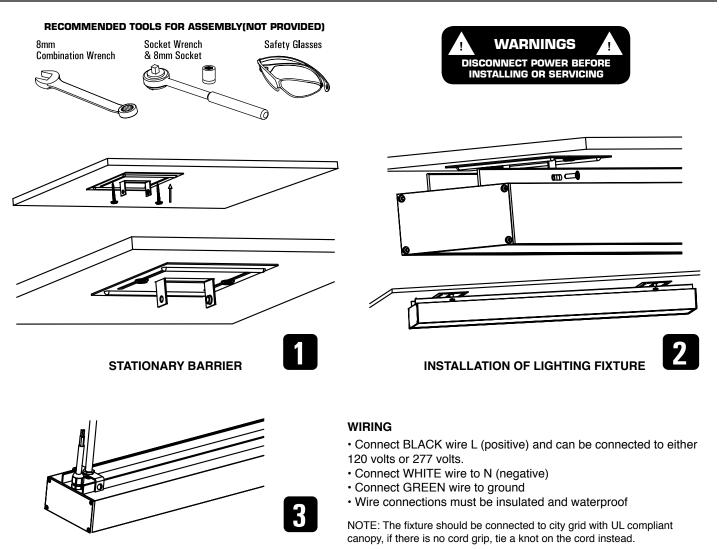

277V | 40   | 4000 |
| 90932 | LED 80W SMD 4FT DESIGNER LINEAR LUMINAIRE/4000K/110-277V | 80   | 4000 |

| NATT | COLOR                                                                   | LUMENS | CRI | VOLTS   | LED QTY | POWER FACTOR |  |
|------|-------------------------------------------------------------------------|--------|-----|---------|---------|--------------|--|
| 40   | 4000K                                                                   | 3600   | 80  | 110-277 | 240     | 0.9          |  |
| 80   | 4000K                                                                   | 7200   | 80  | 110-277 | 480     | 0.9          |  |
|      | Published lumens on LED products are approximate and may vary slightly. |        |     |         |         |              |  |

INSTALLATION