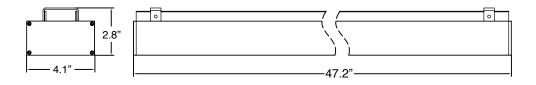

| SPECIFICATIONS | I | SP | ECI | FI | CA | ГЮ | DN | S |
|----------------|---|----|-----|----|----|----|----|---|
|----------------|---|----|-----|----|----|----|----|---|

| ITEM# | DESCRIPTION                                              | WATT | COLO |
|-------|----------------------------------------------------------|------|------|
| 90930 | LED 40W SMD 4FT DESIGNER LINEAR LUMINAIRE/4000K/110-277V | 40   | 4000 |
| 90932 | LED 80W SMD 4FT DESIGNER LINEAR LUMINAIRE/4000K/110-277V | 80   | 4000 |

| NATT | COLOR                                                                   | LUMENS | CRI | VOLTS   | LED QTY | POWER FACTOR |  |
|------|-------------------------------------------------------------------------|--------|-----|---------|---------|--------------|--|
| 40   | 4000K                                                                   | 3600   | 80  | 110-277 | 240     | 0.9          |  |
| 80   | 4000K                                                                   | 7200   | 80  | 110-277 | 480     | 0.9          |  |
|      | Published lumens on LED products are approximate and may vary slightly. |        |     |         |         |              |  |