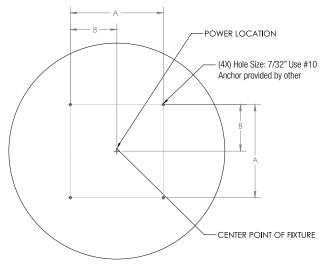

#### MOUNTING POINT LOCATIONS- ROND 3', 4', AND 5'

|   | 14"     | 2'       | 3'        | 4'      | 5'        |
|---|---------|----------|-----------|---------|-----------|
| Ø | 10-1/4" | 18-3/4"  | 22"       | 32-1/2" | 44-1/2"   |
| Α | 8-7/8"  | 16-7/32" | 15-17/32" | 23"     | 31-15/32" |
| В | 5-1/8"  | 9-3/8"   | 7-49/64"  | 11-1/2" | 15-47/64" |